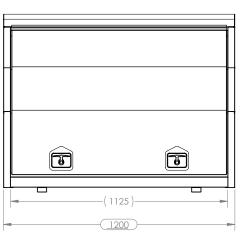

# 1200 ST Toolbox

# **Toolbox Series**







#### **Model Description**

The 1200 ST Toolbox is a heavy duty toolbox designed for the tough applications. Manufactured from 2.5mm aluminium. Standard with one (1) full width Swing up door is supported with gas struts and stainless steel door locks

# Designed and Australian Made - Quality

- Chromate dipped and Powdered coated in a wide range of colours
- All toolboxes are water and dust resistant protecting your valuable equipment

#### **Dimensions**

Width: 1200mm - Height: 923mm - Depth: 542mm

# Ideal for use in the following industries

- Field Service
- Building
- Transport

#### Warranty

• 3 years standard

### **Key Advantage**

Robust construction



**Contact Details:** 

#### **Head Office**

28-30 Quality Drive Dandenong South Victoria 3175 Freecall: 1300 131 574

**P:**