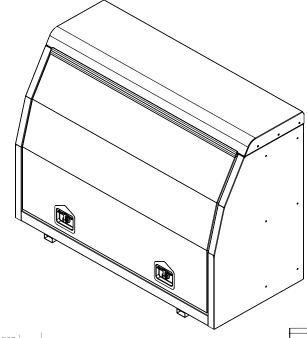

#### **Model Description**

The 1200 ST Toolbox is a heavy duty toolbox designed for the tough applications. Manufactured from 2.5mm aluminium. Standard with one (1) full width Swing up door is supported with gas struts and stainless steel door locks