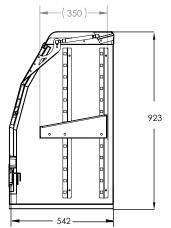

# 1200 ST Toolbox

# **Toolbox Series**







#### **Model Description**

The 1200 ST Toolbox is a heavy duty toolbox designed for the tough applications. Manufactured from 2.5mm aluminium. Standard with one (1) full width Swing up door is supported with gas struts and stainless steel door locks

# Designed and Australian Made - Quality

- Chromate dipped and Powdered coated in a wide range of colours
- All toolboxes are water and dust resistant protecting your valuable equipment

#### **Dimensions**

Width: 1200mm - Height: 923mm - Depth: 542mm

# Ideal for use in the following industries

- Field Service
- Building
- Transport

#### Warranty

• 3 years standard

### **Key Advantage**

Robust construction



**Contact Details:** 

#### **Head Office**

28-30 Quality Drive Dandenong South Victoria 3175 Freecall: 1300 131 574

**P: