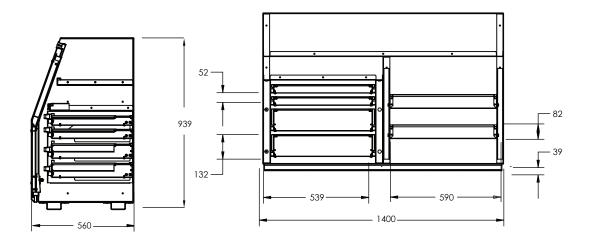

# 1400 PT Toolbox

**Toolbox Series** 





### **Model Description**

The 1400 PT Toolbox is a premium heavy duty toolbox designed for the harshest applications. Manufactured from 2.5mm aluminium. Standard with four (4) sliding draws with self locking feature and nylon runner slides, Two (2) half width and one (1) full width shelves.

Swing up door is supported with gas struts and a 3-point locking system and slam shut lock.

### Designed and Australian Made - Quality

- Chromate dipped and Powdered coated in a wide range of colours
- All toolboxes are water and dust resistant protecting your valuable equipment

### **Dimensions**

Width: 1400mm - Height: 939mm - Depth: 560mm

## Ideal for use in the following industries

- Mining
- Building
- Transport

### Warranty

• 3 years standard

### **Key Advantage**

 4 Storage draws an