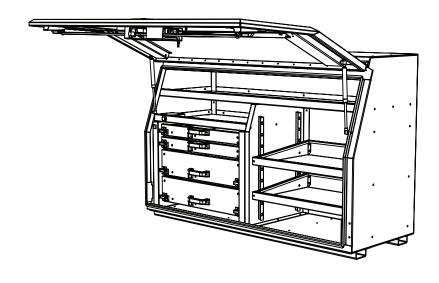

### **Model Description**

The 1400 PT Toolbox is a premium heavy duty toolbox designed for the harshest applications. Manufactured from 2.5mm aluminium. Standard with four (4) sliding draws with self locking feature and nylon runner slides, Two (2) half width and one (1) full width shelves.

Swing up door is supported with gas struts and a 3-point locking system and slam shut lock.

### **Key Advantage**

 4 Storage draws and 3 Shelves