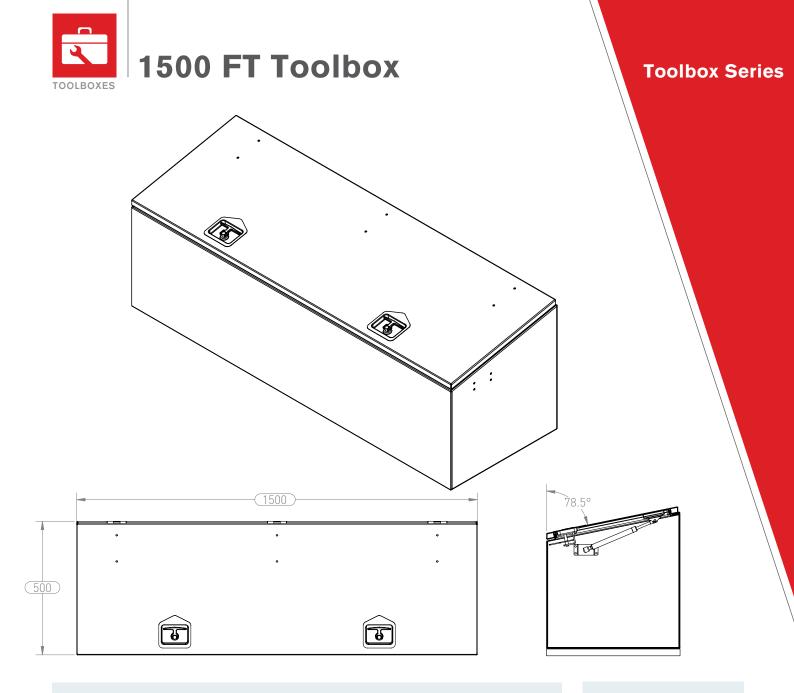

## **Model Description**

The 1500 FT Toolbox is a medium duty flip-top toolbox designed for trade applications. Manufactured from 2.5mm aluminium. Wedge shape design Swing up door is supported with gas struts and stainless steel door locks

#### **Dimensions**

Width: 1500mm - Height: 500/531mm - Depth: 542mm