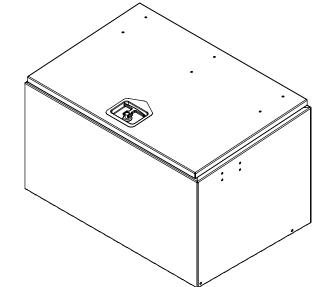

## **Model Description**

The 765 FT Toolbox is a medium duty flip-top toolbox designed for trade applications. Manufactured from 2.5mm aluminium. Wedge shape design Swing up door is supported with gas struts and stainless steel door locks

#### Designed and Australian Made - Quality

- Chromate dipped and Powdered coated in a wide range of colours
- All toolboxes are water and dust resistant protecting your valuable equipment

Dimensions

Width: 765mm - Height: 500mm - Depth: 500mm