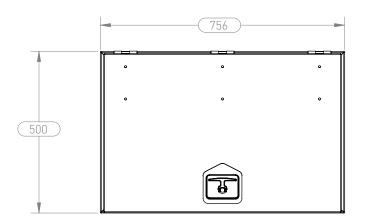

#### Designed and Australian Made - Quality

- Chromate dipped and Powdered coated in a wide range of colours
- All toolboxes are water and dust resistant protecting your valuable equipment

Dimensions

Width: 765mm - Height: 500mm - Depth: 500mm