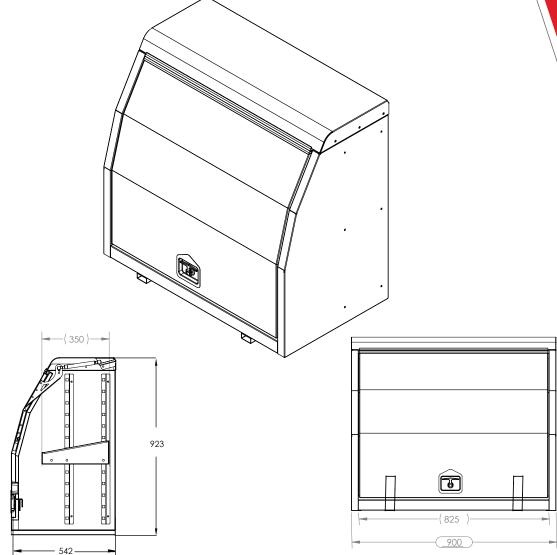

900 ST Toolbox

### Dimensions

Width: 900mm - Height: 923mm - Depth: 542mm

**Contact Details:** 