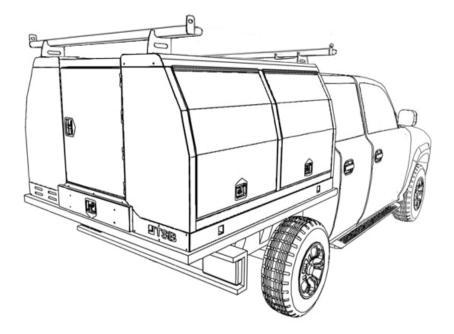

#### **Model Description**

The LS 1800 Service model is a fully enclosed Canopy style, with a large T section compartment and two individual compartments. There are four side doors and a rear door allowing full accessability to all sections of the Canopy. The two side internal compartments come standard with an adjustable shelf.

Ladder racks and rear trundle draw are standard fitment

It is a lift off/removable type service body and is clamped to the aluminium or steel tray of the vehicle with the Ridgeback clamping system which is included as standard

#### STANDARD SPECIFICATION:

| Туре:                  | Canopy style Lift Off / Removable Service Body |
|------------------------|------------------------------------------------|
| Construction material: | Aluminium Body – TIG welded                    |
| Length:                | 1800mm                                         |
| Width:                 | 1750mm                                         |
| Height:                | 1000mm                                         |
| Weight                 | 250kg                                          |
| Compartments:          | One large T-section compartment and 2 separate |
|                        | compartments that have one shelf each          |
| Doors:                 | Sides – 815mm One piece door. Rear – 656mm     |
|                        | One piece door. Gas struts, with full length   |
|                        | weatherproof top hinge                         |
| Seals:                 | Rubber seals around door compartments          |
| Ladder Racks:          | Galvanised steel, full width, 300kg rated      |
| Colour:                | Dulux Pearl White                              |
| Paint finish           | Powder Coated                                  |
| Handles/Locks          | T-handles                                      |
| Frame Type             | Steel Galvanized 100mm base frame              |
| Floor Type:            | Galvanized metal                               |
| Hinges                 | Stainless steel                                |
| Clamping system:       | 4 x Slide in clamps with locking system        |
| Trundle Draw:          | Lockable rear storage draw                     |
|                        |                                                |