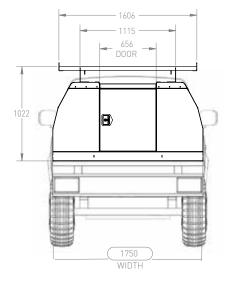

#### STANDARD SPECIFICATION:

| Туре:                  | Canopy style Lift Off / Removable Service Body |
|------------------------|------------------------------------------------|
| Construction material: | Aluminium Body – TIG welded                    |
| Length:                | 1800mm                                         |
| Width:                 | 1750mm                                         |
| Height:                | 1000mm                                         |
| Weight                 | 250kg                                          |
| Compartments:          | One large T-section compartment and 2 separate |
|                        | compartments that have one shelf each          |
| Doors:                 | Sides – 815mm One piece door. Rear – 656mm     |
|                        | One piece door. Gas struts, with full length   |
|                        | weatherproof top hinge                         |
| Seals:                 | Rubber seals around door compartments          |
| Ladder Racks:          | Galvanised steel, full width, 300kg rated      |
| Colour:                | Dulux Pearl White                              |
| Paint finish           | Powder Coated                                  |
| Handles/Locks          | T-handles                                      |
| Frame Type             | Steel Galvanized 100mm base frame              |
| Floor Type:            | Galvanized metal                               |
| Hinges                 | Stainless steel                                |
| Clamping system:       | 4 x Slide in clamps with locking system        |
| Trundle Draw:          | Lockable rear storage draw                     |
|                        |                                                |