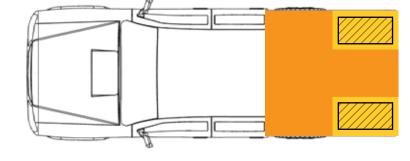

-handles                                      |
| Frame Type             | Steel Galvanized 100mm base frame              |
| Floor Type:            | Galvanized metal                               |
| Hinges                 | Stainless steel                                |
| Clamping system:       | 4 x Slide in clamps with locking system        |
| Trundle Draw:          | Lockable rear storage draw                     |
|                        |                                                |

#### OPTIONS:

We offer a large range of options including shelving, draws, walls, electrical, central locking, security alarms, underbody storage/toolboxes.

Please refer to our website for full details or discuss with our sales staff

■ COMPARTMENT 1 ■ COMPARTMENT 2 & 3 ☑ STANDARD SHELF











#### **Contact Details:**

#### Head Office

28-30 Quality Drive Dandenong South Victoria 3175

#### Freecall: 1300 131 574

- **P:** 03 8791 7575
- **F:** 03 9794 5681
- W: www.ridgebackbodies.com.au
- E: info@ridgebackbodies.com.au