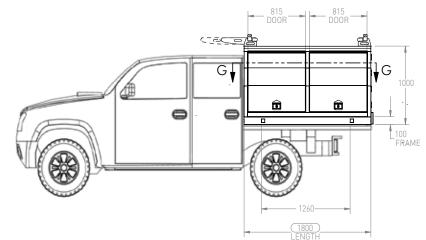

#### STANDARD SPECIFICATION:

| Туре:                  | Canopy style Lift Off / Removable Service Body |
|------------------------|------------------------------------------------|
| Construction material: | Aluminium Body – TIG welded                    |
| Length:                | 1800mm                                         |
| Width:                 | 1750mm                                         |
| Height:                | 1000mm                                         |
| Weight                 | 250kg                                          |
| Compartments:          | One large T-section compartment and 2 separate |
|                        | compartments that have one shelf each          |
| Doors:                 | Sides – 815mm One piece door. Rear – 656mm     |
|                        | One piece door. Gas struts, with full length   |
|                        | weatherproof top hinge                         |
| Seals:                 | Rubber seals around door compartments          |
| Ladder Racks:          | Galvanised steel, full width, 300kg rated      |
| Colour:                | Dulux Pearl White                              |
| Paint finish           | Powder Coated                                  |
| Handles/Locks          | T-handles                                      |
| Frame Type             | Steel Galvanized 100mm base frame              |
| Floor Type:            | Galvanized metal                               |
| Hinges                 | Stainless steel                                |
| Clamping system:       | 4 x Slide in clamps with locking system        |
| Trundle Draw:          | Lockable rear storage draw                     |
|                        |                                                |