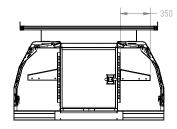

#### STANDARD SPECIFICATION:

| Туре:                  | Canopy style Lift Off / Removable Service Body |
|------------------------|------------------------------------------------|
| Construction material: | Aluminium Body – TIG welded                    |
| Length:                | 1800mm                                         |
| Width:                 | 1750mm                                         |
| Height:                | 1000mm                                         |
| Weight                 | 250kg                                          |
| Compartments:          | One large T-section compartment and 2 separate |
|                        | compartments that have one shelf each          |
| Doors:                 | Sides – 815mm One piece door. Rear – 656mm     |
|                        | One piece door. Gas struts, with full length   |
|                        | weatherproof top hinge                         |
| Seals:                 | Rubber seals around door compartments          |
| Ladder Racks:          | Galvanised steel, full width, 300kg rated      |
| Colour:                | Dulux Pearl White                              |
| Paint finish           | Powder Coated                                  |
| Handles/Locks          | T-handles                                      |
| Frame Type             | Steel Galvanized 100mm base frame              |
| Floor Type:            | Galvanized metal                               |
| Hinges                 | Stainless steel                                |
| Clamping system:       | 4 x Slide in clamps with locking system        |
| Trundle Draw:          | Lockable rear storage draw                     |
|                        |                                                |