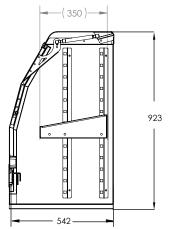

#### **Model Description**

The 900 ST Toolbox is a heavy duty toolbox designed for the tough applications. Manufactured from 2.5mm aluminium. Standard with one (1) full width Swing up door is supported with gas struts and stainless steel door locks

#### **Dimensions**

Width: 900mm - Height: 923mm - Depth: 542mm