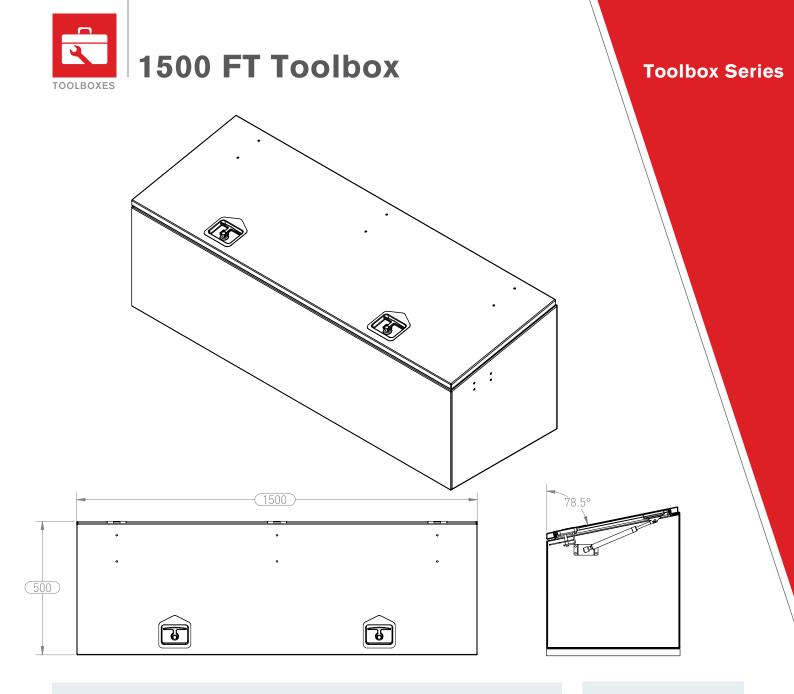

#### **Model Description**

The 1500 FT Toolbox is a medium duty flip-top toolbox designed for trade applications. Manufactured from 2.5mm aluminium. Wedge shape design Swing up door is supported with gas struts and stainless steel door locks

#### **Dimensions**

Width: 1500mm - Height: 500/531mm - Depth: 542mm