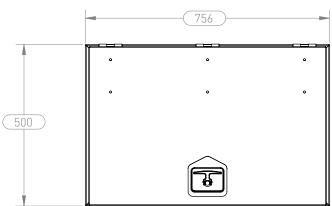

# 765 FT Toolbox









# **Model Description**

The 765 FT Toolbox is a medium duty flip-top toolbox designed for trade applications. Manufactured from 2.5mm aluminium. Wedge shape design Swing up door is supported with gas struts and stainless steel door locks

#### Designed and Australian Made - Quality

- Chromate dipped and Powdered coated in a wide range of colours
- All toolboxes are water and dust resistant protecting your valuable equipment

# **Dimensions**

Width: 765mm - Height: 500mm - Depth: 500mm

# Ideal for use in the following industries

- Field Service
- Building
- Transport

### Warranty

• 3 years standard

# **Key Advantage**

Robust construction



**Contact Details:** 

**Head Office** 

28-30 Quality Drive Dandenong South Victoria 3175 Freecall: 1300 131 574

**P:** 03 8791 7575 **F: