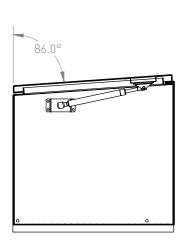

# **Model Description**

The 765 FT Toolbox is a medium duty flip-top toolbox designed for trade applications. Manufactured from 2.5mm aluminium. Wedge shape design Swing up door is supported with gas struts and stainless steel door locks