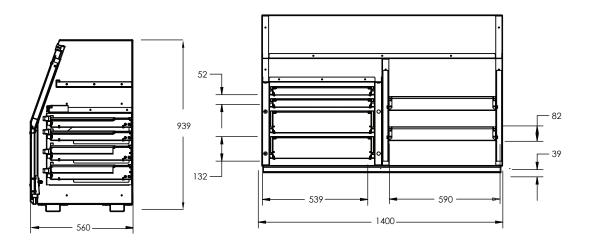

#### **Model Description**

The 1400 PT Toolbox is a premium heavy duty toolbox designed for the harshest applications. Manufactured from 2.5mm aluminium. Standard with four (4) sliding draws with self locking feature and nylon runner slides, Two (2) half width and one (1) full width shelves.

Swing up door is supported with gas struts and a 3-point locking system and slam shut lock.

#### **Dimensions**

Width: 1400mm - Height: 939mm - Depth: 560mm