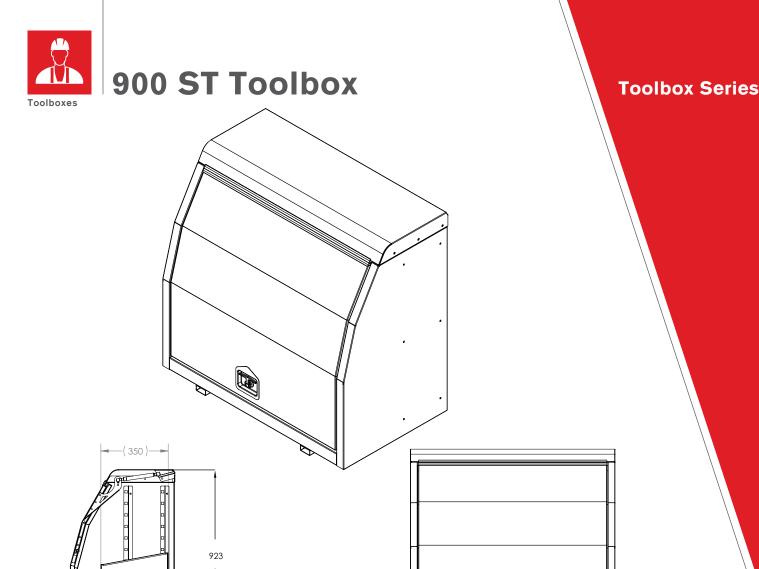

#### **Model Description**

The 900 ST Toolbox is a heavy duty toolbox designed for the tough applications. Manufactured from 2.5mm aluminium. Standard with one (1) full width Swing up door is supported with gas struts and stainless steel door locks

#### **Dimensions**

Width: 900mm - Height: 923mm - Depth: 542mm