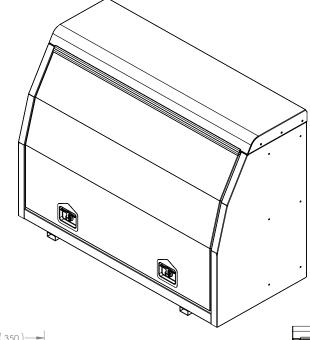

# **Model Description**

The 765 FT Toolbox is a medium duty flip-top toolbox designed for trade applications. Manufactured from 2.5mm aluminium. Wedge shape design Swing up door is supported with gas struts and stainless steel door locks

# **Dimensions**

Width: 765mm - Height: 500mm - Depth: 500mm