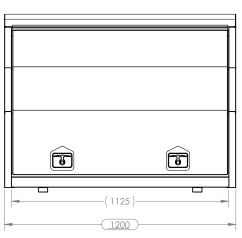

#### **Model Description**

The 1200 ST Toolbox is a heavy duty toolbox designed for the tough applications. Manufactured from 2.5mm aluminium. Standard with one (1) full width Swing up door is supported with gas struts and stainless steel door locks

#### **Dimensions**

Width: 1200mm - Height: 923mm - Depth: 542mm