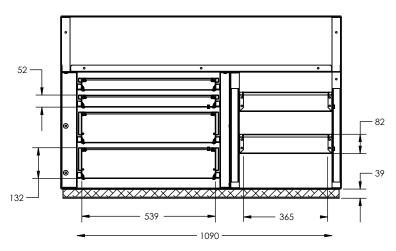

#### **Model Description**

The 1200 PT Toolbox is a premium heavy duty toolbox designed for the harshest applications. Manufactured from 2.5mm aluminium. Standard with four (4) sliding draws with self locking feature and nylon runner slides, Two (2) half width and one (1) full width shelves.

#### **Dimensions**

Width: 1200mm - Height: 779mm - Depth: 560mm