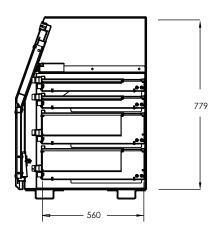

for the tough applications. Manufactured from 2.5mm aluminium. Standard with one (1) full width Swing up door is supported with gas struts and stainless steel door locks

# Designed and Australian Made - Quality

542

- Chromate dipped and Powdered coated in a wide range of colours
- All toolboxes are water and dust resistant protecting your valuable equipment

#### **Dimensions**

Width: 900mm - Height: 923mm - Depth: 542mm

# Ideal for use in the following industries

- Field Service
- Building

F

• Transport

#### Warranty

• 3 years standard

# **Key Advantage**

Robust construction



**Contact Details:** 

**Head Office** 

28-30 Quality Drive Dandenong South Victoria 3175 Freecall: 1300 131 574

**P:** 03 8791 7575 **F:** 03 9794 5681



# 1200 PT Toolbox

# **Toolbox Series**







#### **Model Description**

The 1200 PT Toolbox is a premium heavy duty toolbox designed for the harshest applications. Manufactured from 2.5mm aluminium. Standard with four (4) sliding draws with self locking feature and nylon runner slides, Two (2) half width and one (1) full width shelves.

Swing up door is supported with gas struts and a 3-point locking system and slam shut lock.

#### Designed and Australian Made - Quality

- Chromate dipped and Powdered coated in a wide range of colours
- All toolboxes are water and dust resistant protecting your valuable equipment

#### **Dimensions**

Width: 1200mm - Height: 779mm - Depth: 560mm

# Ideal for use in the following industries

- Mining
- Building
- Transport

#### Warranty

• 3 years standard

# **Key Advantage**

 4 Storage draws