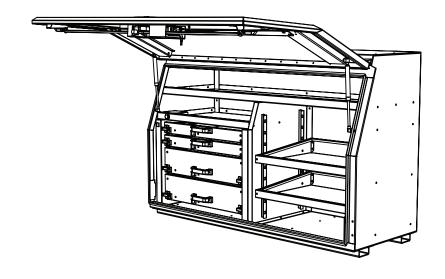

#### **Model Description**

The 1200 PT Toolbox is a premium heavy duty toolbox designed for the harshest applications. Manufactured from 2.5mm aluminium. Standard with four (4) sliding draws with self locking feature and nylon runner slides, Two (2) half width and one (1) full width shelves.

Swing up door is supported with gas struts and a 3-point locking system and slam shut lock.