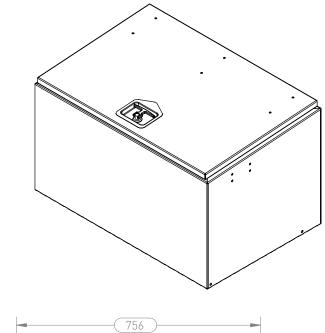

# **Model Description**

The 765 FT Toolbox is a medium duty flip-top toolbox designed for trade applications. Manufactured from 2.5mm aluminium. Wedge shape design Swing up door is supported with gas struts and stainless steel door locks

# **Dimensions**

Width: 765mm - Height: 500mm - Depth: 500mm