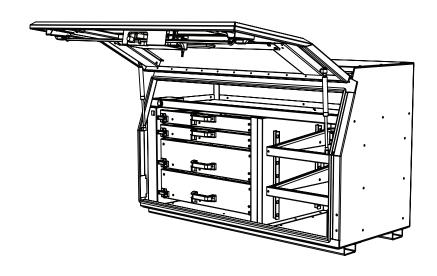

#### **Model Description**

The 1200 PT Toolbox is a premium heavy duty toolbox designed for the harshest applications. Manufactured from 2.5mm aluminium. Standard with four (4) sliding draws with self locking feature and nylon runner slides, Two (2) half width and one (1) full width shelves.

Swing up door is supported with gas struts and a 3-point locking system and slam shut lock.

# **Key Advantage**

 4 Storage draws and 3 Shelves