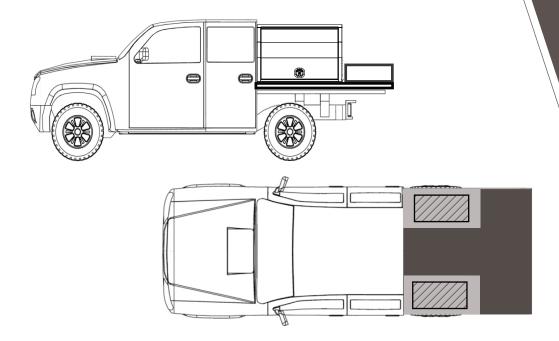

#### **Model Description**

The TPT 1200 Tradie model is a premium toolbox and alloy tray package, designed for those tradesman who want a ready for work package.

#### Tray

Ridgeback alloy tray with front headboard and side boards. Rear tray section length dependent on vehicle cab configuration, Side boards have a locking latch to toolboxes

Single cab tray is 2400mm long x 1800mm wide Space cab tray is 2100mm long x 1800mm wide

Dual cab tray is  $1800 \text{mm} \log x 1800 \text{mm}$  wide